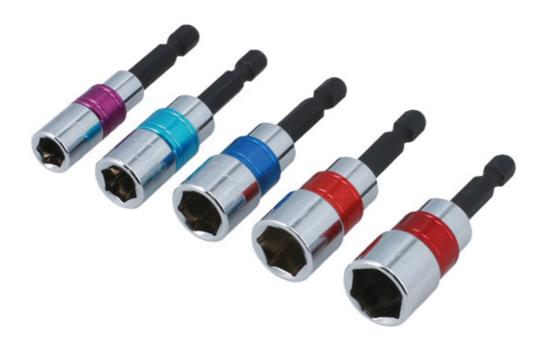

## Nut Driver with Quick Chuck Set 5pc

A set of five nut drivers with a single hex (6pt) profile, from sizes 8mm up to 14mm, with a 1/4" hex shank for quick release chucks and a colour-coded collar for allowing quick and easy identification of size. Ideal for use with cordless drill drivers, cordless screwdrivers and bit drivers.

## **Additional Information**

- Socket sizes: 8, 10, 12, 13, 14mm.
- Single Hex (6pt) profile. Length: 65mm.
- Manufactured from chrome vanadium (50BV30), with S2 steel 1/4" shank.
- Each features a quick chuck end for ease of use. Colour-coded for quick & easy identification of correct size.
- · NOTE: Not designed for impact tool use.